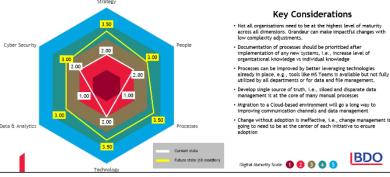

# SAMPLE DELIVERABLES

Below are select samples of deliverables from past engagements.

The following is a following poled of documents, if made results are folded but will an in our analysis.

| DECUMENT TYPE                             | MT OF ALL                                                                                                                                                                                                                                                                                                                                                                                                                                                                                                                                                                                                                                                                                                                                                                                                                                                                                                                                                                                                                                                                                                                                                                                                                                                                                                                                                                                                                                                                                                                                                                                                                                                                                                                                                                                                                                                                                                                                                                                                                                                                                                                         | DEDUFTON ( DARAUS                                                                                 |  |  |
|-------------------------------------------|-----------------------------------------------------------------------------------------------------------------------------------------------------------------------------------------------------------------------------------------------------------------------------------------------------------------------------------------------------------------------------------------------------------------------------------------------------------------------------------------------------------------------------------------------------------------------------------------------------------------------------------------------------------------------------------------------------------------------------------------------------------------------------------------------------------------------------------------------------------------------------------------------------------------------------------------------------------------------------------------------------------------------------------------------------------------------------------------------------------------------------------------------------------------------------------------------------------------------------------------------------------------------------------------------------------------------------------------------------------------------------------------------------------------------------------------------------------------------------------------------------------------------------------------------------------------------------------------------------------------------------------------------------------------------------------------------------------------------------------------------------------------------------------------------------------------------------------------------------------------------------------------------------------------------------------------------------------------------------------------------------------------------------------------------------------------------------------------------------------------------------------|---------------------------------------------------------------------------------------------------|--|--|
| Charge Laboratories                       |                                                                                                                                                                                                                                                                                                                                                                                                                                                                                                                                                                                                                                                                                                                                                                                                                                                                                                                                                                                                                                                                                                                                                                                                                                                                                                                                                                                                                                                                                                                                                                                                                                                                                                                                                                                                                                                                                                                                                                                                                                                                                                                                   |                                                                                                   |  |  |
| Cognition and allocity                    | To according the borners reaction and alcosed. No constants in the top station                                                                                                                                                                                                                                                                                                                                                                                                                                                                                                                                                                                                                                                                                                                                                                                                                                                                                                                                                                                                                                                                                                                                                                                                                                                                                                                                                                                                                                                                                                                                                                                                                                                                                                                                                                                                                                                                                                                                                                                                                                                    | Scotting on the other management of the state                                                     |  |  |
| II had not apply the order state in table | TO AN ADDRESS IN AND POSTOR POSTOR ADDRESS AND ADDRESS ADDRESS<br>ADDRESS ADDRESS | ng 2 of Continuous point to department                                                            |  |  |
| N Arrent Markey                           | To any disable and data ask margin manual to before all times                                                                                                                                                                                                                                                                                                                                                                                                                                                                                                                                                                                                                                                                                                                                                                                                                                                                                                                                                                                                                                                                                                                                                                                                                                                                                                                                                                                                                                                                                                                                                                                                                                                                                                                                                                                                                                                                                                                                                                                                                                                                     | 14 Street of Billion Streptons of South of                                                        |  |  |
| Constant and an                           | To an address the finite sector of a sector party and provide, they be assuring expression pro-<br>tractions.                                                                                                                                                                                                                                                                                                                                                                                                                                                                                                                                                                                                                                                                                                                                                                                                                                                                                                                                                                                                                                                                                                                                                                                                                                                                                                                                                                                                                                                                                                                                                                                                                                                                                                                                                                                                                                                                                                                                                                                                                     | to fight heating marks while constants                                                            |  |  |
| Conservation and the                      | To provide the participant of the method of the interval of the second o    | tg. 40.96 instant entitien.                                                                       |  |  |
| 2020 A.A. 2000                            | To balance also be static from the Theopera cont                                                                                                                                                                                                                                                                                                                                                                                                                                                                                                                                                                                                                                                                                                                                                                                                                                                                                                                                                                                                                                                                                                                                                                                                                                                                                                                                                                                                                                                                                                                                                                                                                                                                                                                                                                                                                                                                                                                                                                                                                                                                                  | age fulfills at the last sector with sector sector pro-                                           |  |  |
| inter-special and 3.4                     | To exclusion of the restrict operation of the restrict of the rest of the restrict of                                                                                                                                                                                                                                                                                                                                                                                                                                                                                                                                                                                                                                                                                                                                                                                                                                                                                                                                                                                                                                                                                                                                                                                                                                                                                                                                                                                                                                                                                                                                                                                                                                                                                                                                                                                                                                                                                                                                                                                                                                             | 14. (810) 10100                                                                                   |  |  |
| intradiction manyment datage              | To pre-an-indextoring if data can appendix and space is, an only computerious and it advects                                                                                                                                                                                                                                                                                                                                                                                                                                                                                                                                                                                                                                                                                                                                                                                                                                                                                                                                                                                                                                                                                                                                                                                                                                                                                                                                                                                                                                                                                                                                                                                                                                                                                                                                                                                                                                                                                                                                                                                                                                      | ag. No temp properties one scale and sets at the                                                  |  |  |
| Ounge management providers, it with the   | The new defined perflect seapers of only of a specific set stress in the respect<br>to the providence part and                                                                                                                                                                                                                                                                                                                                                                                                                                                                                                                                                                                                                                                                                                                                                                                                                                                                                                                                                                                                                                                                                                                                                                                                                                                                                                                                                                                                                                                                                                                                                                                                                                                                                                                                                                                                                                                                                                                                                                                                                    | 14 Marga transport (other products despendique)<br>internation                                    |  |  |
| that is not proved                        | The second design of the the design of the second strends of the s    | ka mula potena mana mula su                                                                       |  |  |
| Contraction and application products      | To another the excitation of another in places an excitation when the speed of support                                                                                                                                                                                                                                                                                                                                                                                                                                                                                                                                                                                                                                                                                                                                                                                                                                                                                                                                                                                                                                                                                                                                                                                                                                                                                                                                                                                                                                                                                                                                                                                                                                                                                                                                                                                                                                                                                                                                                                                                                                            | e.g. B.1 403. Paper emogeneit mens (represented) 40.<br>Internetistation and the spectra file in: |  |  |
| Interact Incomence Interact               | To any provide the second se                                                                                                                                                                                                                                                                                                                                                                                                                                                                                                                                                                                                                                                                                                                                                                                                                                                                                                                                                                                                                                                                                                                                   | to serve there is been as an                                                                      |  |  |